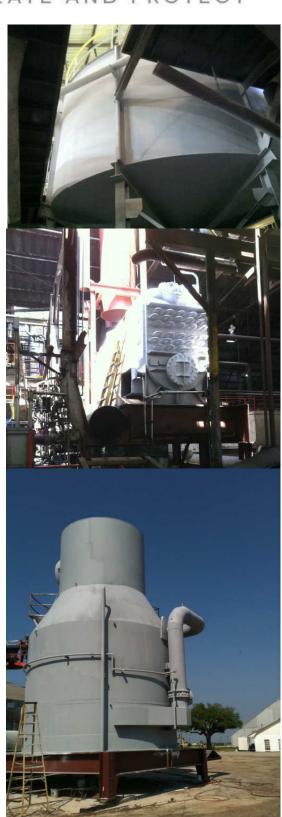

## **Sugar Industry**

TEMP-COAT 101® is the premier liquid ceramic thermal coating designed to insulate surfaces ranging from -80°F to +350°F. TEMP-COAT 101® fits well with the sugar industry as it is non-friable, food safe and not effected by moisture intrusion.

## Possible System Uses:

- Clarifiers
- Sugar Dryers(Shakers)
- Heat Exchangers
- Steam piping
- Hot air ducting
- Storage Vessels
- And many others

Please contact us to discuss your projects
TEMP-COAT Brand Products
1-800-950-9958
985-651-2911
info@tempcoat.com